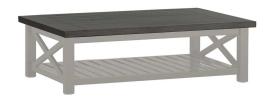

### **DESCRIPTION**

The Cahaba Coffee Table is a classic and versatile piece that works easily with a variety of outdoor furnishing looks. Crafted from sturdy, practical wrought aluminum, this accent table features a thick, powder-coated finish that withstands environmental elements for years of beauty and use. The two-tiered design allows for convenient storage.

## MAIN SPECIFICATIONS

Cahaba Aluminum Coffee

Table

**SKU** 3822

Material Wrought Aluminum

Brand Summer Classics

**Dimensions** W46.5" x D31.5" x H16.5"

Product Collection Cahaba