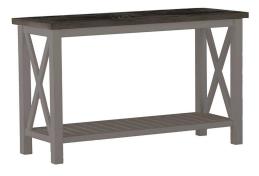

## Cahaba Aluminum Console Table

SKU: 3823

## DESCRIPTION

The Cahaba Console Table is a classic and versatile piece that works easily as an outdoor media center, buffet, or sofa table. Crafted from sturdy, practical wrought aluminum, this table features a thick, powder-coated finish that withstands environmental elements for years of beauty and use. The twotiered design allows for convenient storage.

## MAIN SPECIFICATIONS

| Item               | Cahaba Aluminum Console<br>Table |
|--------------------|----------------------------------|
| SKU                | 3823                             |
| Material           | Wrought Aluminum                 |
| Brand              | Summer Classics                  |
| Dimensions         | W50" x D18.5" x H34"             |
| Product Collection | Cahaba                           |