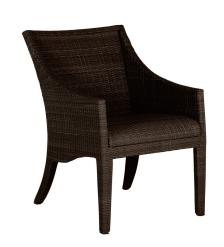

# **Athena Plus Woven Arm Chair**

SKU: 3870

## **DESCRIPTION**

This wicker classic is updated with sleek aluminum detailing and UV-resistant resin wicker over a heavy-gauge aluminum frame. The Astoria Arm Chair has an antiqued application and fine braiding detail to ensure quality and style. This item is designed to be enjoyed either with or without a cushion. Please designate your choice in the below "Select a Cushion" dropdown.

## MAIN SPECIFICATIONS

| SKU                | 3870                   |
|--------------------|------------------------|
| Material           | N-dura™ Resin Wicker   |
| Brand              | Summer Classics        |
| Dimensions         | W21.5" x D28.5" x H36" |
| Product Collection | Athena Plus            |