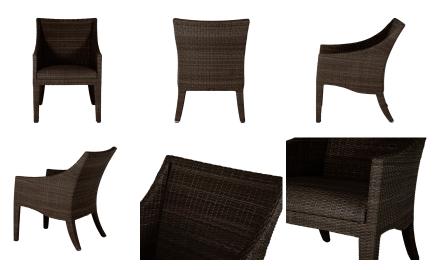

# **Athena Plus Woven Arm Chair**

SKU: 3870

## **DESCRIPTION**

This wicker classic is updated with sleek aluminum detailing and UV-resistant resin wicker over a heavy-gauge aluminum frame. The Astoria Arm Chair has an antiqued application and fine braiding detail to ensure quality and style. This item is designed to be enjoyed either with or without a cushion. Please designate your choice in the below "Select a Cushion" dropdown.

## MAIN SPECIFICATIONS

| SKU                | 3870                   |
|--------------------|------------------------|
| Material           | N-dura™ Resin Wicker   |
| Brand              | Summer Classics        |
| Dimensions         | W21.5" x D28.5" x H36" |
| Product Collection | Athena Plus            |