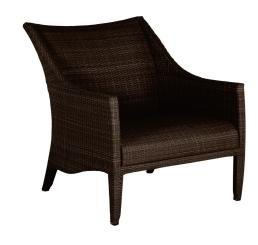

# **Athena Plus Woven Lounge**

SKU: 3872

### **DESCRIPTION**

The ultra low-maintenance Athena Reticulated collection was created with relaxation in mind. The Athena Woven Reticulated Lounge features an innovative upholstered frame in our woven, N-dura<sup>TM</sup> resin wicker over a water-resistant reticulated foam cushion core for worry-free outdoor living.

### MAIN SPECIFICATIONS

| Item               | Athena Plus Woven Lounge  |
|--------------------|---------------------------|
| SKU                | 3872                      |
| Brand              | Summer Classics           |
| Dimensions         | W28.5" x D33.75" x H36.5" |
| Product Collection | Athena Plus               |