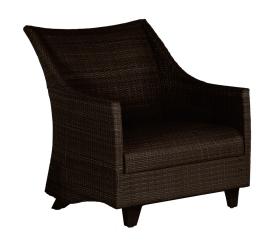

# **Athena Plus Woven Spring Lounge**

SKU: 3873

### **DESCRIPTION**

The Athena Plus Woven Spring Lounge is the epitome of relaxation crafted with intention. Its innovative design features a fully upholstered frame in our sophisticated N-Dura™ resin wicker, embracing both form and function. At the core lies a water-resistant reticulated foam cushion, delivering the ultimate in comfort without the usual upkeep. Designed to gently sway, this chair invites you to relax in its comforting embrace, enhanced by custom cushions that promise unparalleled comfort for serene moments of leisure.

# MAIN SPECIFICATIONS

| Item               | Athena Plus Woven Spring<br>Lounge |
|--------------------|------------------------------------|
| SKU                | 3873                               |
| Material           | N-dura™ Resin Wicker               |
| Brand              | Summer Classics                    |
| Dimensions         | W28.5" x D33.75" x H36.75"         |
| Product Collection | Athena Plus                        |