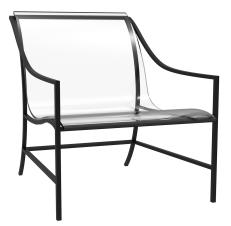

## DESCRIPTION

With a stylish mix of materials made to withstand the outdoor elements, the Claro Lounge Chair makes a stunning statement with its acrylic seating with either black or stainless steel frame.

## MAIN SPECIFICATIONS

| Item                        | Claro Lounge                 |
|-----------------------------|------------------------------|
| SKU                         | 4178                         |
| Material                    | Acrylic Stainless Steel      |
| Brand                       | Summer Classics              |
| Dimensions                  | W24.75" x D30.375" x H34.25" |
| Product Collection          | Claro                        |
| OTHER SPECIFICATIONS        |                              |
| Arm Height                  | 23.25"                       |
| Seat Depth                  | 20.000"                      |
| Seat Height without Cushion | 16"                          |
| Seat Width                  | 23.125"                      |