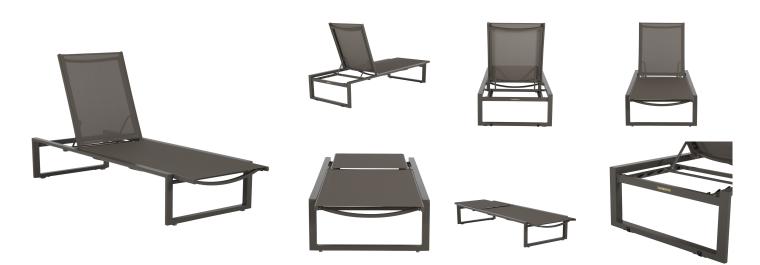

## **Belmont Sling Chaise**

SKU: 4258

## DESCRIPTION

The Belmont Sling Chaise exudes modern elegance with its sleek wrought aluminum frame and supportive outdoor performance sling. This chaise marries durability with style; the aluminum provides a stable, rust-resistant base while the performance sling fabric offers a quick dry and comfortable seat. Its minimalist design ensures it fits seamlessly into any outdoor décor, promising both longevity and timeless sophistication for relaxing under the sun.

## MAIN SPECIFICATIONS

| Item               | Belmont Sling Chaise     |
|--------------------|--------------------------|
| SKU                | 4258                     |
| Material           | Wrought Aluminum Sling   |
| Brand              | Summer Classics          |
| Dimensions         | W26" x D76.25" x H39.75" |
| Product Collection | Belmont                  |