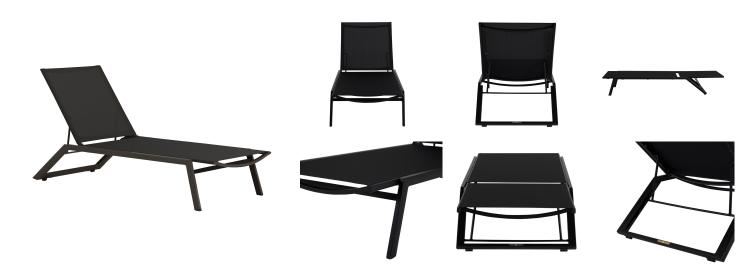

# Salem Sling Chaise

SKU: 4259

#### **DESCRIPTION**

The Salem Sling Chaise merges modern design with practicality, ideal for the poolside. Constructed with durable outdoor sling fabric and a weather-resistant wrought aluminum frame, it withstands the elements with ease. Designed with clean lines for a sleek look, this chaise is lightweight for easy rearrangement, ensuring a perfect spot by the water for relaxation and sun enjoyment.

### MAIN SPECIFICATIONS

| Item               | Salem Sling Chaise     |
|--------------------|------------------------|
| SKU                | 4259                   |
| Material           | Wrought Aluminum Sling |
| Brand              | Summer Classics        |
| Dimensions         | W25" x D75.25" x H37"  |
| Product Collection | Salem                  |