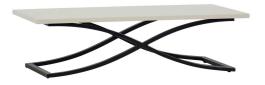

## **DESCRIPTION**

The Marco Aluminum Coffee Table is a fusion of elegance and resilience. With a weather-resistant Superstone top available in travertine or dove grey finishes, and a robust aluminum base, it's engineered for the outdoors. The table's intersecting legs present a captivating three-dimensional aesthetic that brings a fluid, graceful style to any exterior space.

## MAIN SPECIFICATIONS

Marco Aluminum Coffee Table SKU 4317 Wrought Iron|Faux Stone Material **Brand Summer Classics** W52" x D26" x H16.25" **Dimensions Product Collection** 

OTHER SPECIFICATIONS

Marco