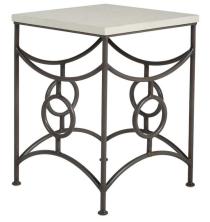

## DESCRIPTION

The versatile Trestle Side Table adds just the right dash of intriguing design, making it a go-with-anything accent piece that's at home with a variety of outdoor furnishing styles. Topped with a Superstone surface, this functional and durable table will give years of outdoor enjoyment.

## MAIN SPECIFICATIONS

| Item               | Trestle Iron End Table   |
|--------------------|--------------------------|
| SKU                | 4375                     |
| Material           | Wrought Iron Faux Stone  |
| Brand              | Summer Classics          |
| Dimensions         | W20.25" x D20.25" x H30" |
| Product Collection | Trestle                  |