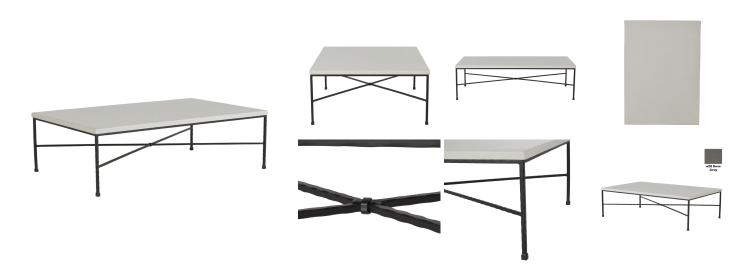

# Italia 30x48" Coffee Table

SKU: 5341

### **DESCRIPTION**

The Italia 30" x 48" Coffee Table is a classic example of outdoor elegance, offering a harmonious blend of traditional craftsmanship and modern materials, with its rust-resistant, powder-coated wrought iron and durable, granite-look Superstone tabletop, ensuring it remains a stylish and sturdy centerpiece through all seasons.

## MAIN SPECIFICATIONS

| Item               | Italia 30x48" Coffee Table |
|--------------------|----------------------------|
| SKU                | 5341                       |
| Material           | Wrought Iron Faux Stone    |
| Brand              | Summer Classics            |
| Dimensions         | W48" x D30" x H16.125      |
| Product Collection | Italia                     |