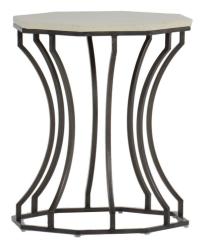

## **Audrey End Table**

SKU: 6872

## DESCRIPTION

The Audrey End Table features a slender hourglass shape with contemporary styling. An octagonal Superstone tabletop adds a modern touch for a unique mix of styles. Despite its distinctive appearance, this piece blends well with other outdoor collections for an eclectic look.

## MAIN SPECIFICATIONS

| ltem               | Audrey End Table        |
|--------------------|-------------------------|
| SKU                | 6872                    |
| Material           | Wrought Iron Faux Stone |
| Brand              | Summer Classics         |
| Dimensions         | W19.5" x D19.5" x H25"  |
| Product Collection | Audrey                  |