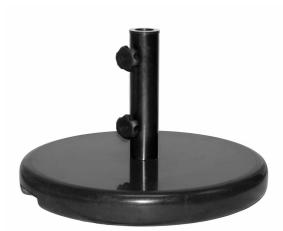

## **Ebony Granite Umbrella Base (74 lbs)**

SKU: 9227

## DESCRIPTION

The Granite Umbrella Base is freestanding and offers a solid anchor and sleek finish for outdoor umbrellas; wrought aluminum and stone construction. Base diameter is 19.5". Alternative sleeves securely hold up to 43mm or 1.5? umbrella pole diameters.