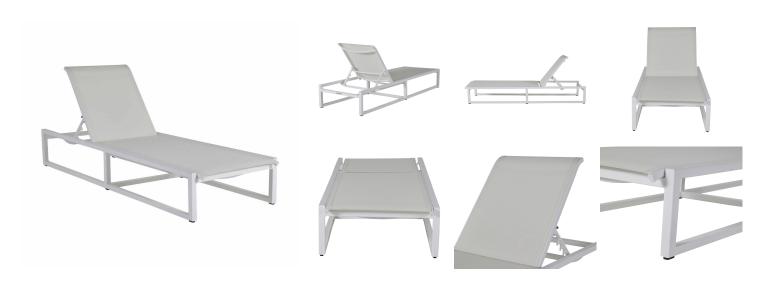

# **Serenata Sling Chaise**

SKU: 4576

### **DESCRIPTION**

The Serenata Sling Chaise embodies sleek, contemporary style with its crisp wrought aluminum frame and high-performance quick-dry sling material. Perfect for poolside lounging or basking in the sun, this chaise offers a fusion of enduring design and practical comfort. The resilient materials ensure a maintenance-free experience, while the minimalist aesthetic allows it to seamlessly complement any outdoor setting.

## MAIN SPECIFICATIONS

| Item               | Serenata Sling Chaise   |
|--------------------|-------------------------|
| SKU                | 4576                    |
| Material           | Wrought Aluminum Sling  |
| Brand              | Summer Classics         |
| Dimensions         | W25.5" x D76" x H30.75" |
| Product Collection | Serenata                |