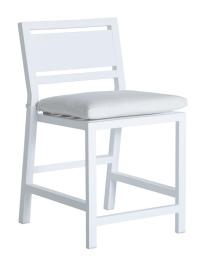

# **Avondale Counter Stool**

SKU: 1298

### **DESCRIPTION**

The Avondale Aluminum Counter Stool, with its architectural-grade powder finish and mid-century contours, offers a sleek addition to any modern outdoor bar area. Crafted with precision, it features a durable, corrosion-resistant aluminum frame, ensuring longevity and ease of maintenance. The clean lines and minimalist design provide timeless appeal, while the plush cushion promises comfort for leisurely alfresco engagements. Enrich your outdoor entertainment space with sophistication and unmatched value while enjoying a comfortable perch ideal for savoring a meal or ice-cold beverage.

## MAIN SPECIFICATIONS

| Item               | Avondale Counter Stool  |
|--------------------|-------------------------|
| SKU                | 1298                    |
| Material           | N-dura™ Resin Wicker    |
| Brand              | Summer Classics         |
| Dimensions         | W20" x D22.75" x H40.5" |
| Product Collection | Avondale                |