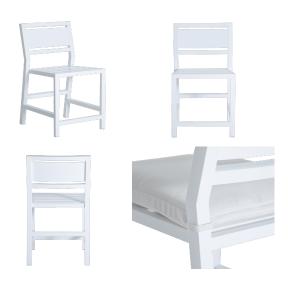

# **Avondale Counter Stool**

SKU: 1298

### **DESCRIPTION**

The Avondale Aluminum Counter Stool, with its architectural-grade powder finish and mid-century contours, offers a sleek addition to any modern outdoor bar area. Crafted with precision, it features a durable, corrosion-resistant aluminum frame, ensuring longevity and ease of maintenance. The clean lines and minimalist design provide timeless appeal, while the plush cushion promises comfort for leisurely alfresco engagements. Enrich your outdoor entertainment space with sophistication and unmatched value while enjoying a comfortable perch ideal for savoring a meal or ice-cold beverage.

## MAIN SPECIFICATIONS

| Item               | Avondale Counter Stool  |
|--------------------|-------------------------|
| SKU                | 1298                    |
| Material           | N-dura™ Resin Wicker    |
| Brand              | Summer Classics         |
| Dimensions         | W20" x D22.75" x H40.5" |
| Product Collection | Avondale                |