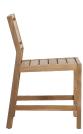

# **Avondale Teak Counter Stool**

SKU: 1304

# **DESCRIPTION**

Elevate your outdoor counter space with the Avondale Teak Counter Stool, where mid-century design meets contemporary chic. Crafted from Indonesian Teak, it brings style and ecofriendly living together. Its durability against the elements and pests ensures a pristine presence in your al fresco dining area. Adhering to sustainable and eco-conscious standards, this counter stool doesn't just enhance your home; it supports ethical sourcing and environmental care. Choose it for a sustainable way to enjoy your morning coffee or evening cocktails. This item is designed to be enjoyed either with or without a cushion. Please designate your choice in the below "Select a Cushion" dropdown.

### MAIN SPECIFICATIONS

ItemAvondale Teak Counter StoolSKU1304MaterialTeakBrandSummer ClassicsDimensionsW20" x D24.25" x H40.5"Product CollectionAvondale