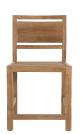

# **Avondale Teak Counter Stool**

SKU: 1304

# **DESCRIPTION**

Elevate your outdoor counter space with the Avondale Teak Counter Stool, where mid-century design meets contemporary chic. Crafted from Indonesian Teak, it brings style and ecofriendly living together. Its durability against the elements and pests ensures a pristine presence in your al fresco dining area. Adhering to sustainable and eco-conscious standards, this counter stool doesn't just enhance your home; it supports ethical sourcing and environmental care. Choose it for a sustainable way to enjoy your morning coffee or evening cocktails. This item is designed to be enjoyed either with or without a cushion. Please designate your choice in the below "Select a Cushion" dropdown.

### MAIN SPECIFICATIONS

ItemAvondale Teak Counter StoolSKU1304MaterialTeakBrandSummer ClassicsDimensionsW20" x D24.25" x H40.5"Product CollectionAvondale