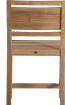

# **Avondale Teak Counter Stool**

SKU: 1304

# **DESCRIPTION**

Elevate your outdoor counter space with the Avondale Teak Counter Stool, where mid-century design meets contemporary chic. Crafted from Indonesian Teak, it brings style and ecofriendly living together. Its durability against the elements and pests ensures a pristine presence in your al fresco dining area. Adhering to sustainable and eco-conscious standards, this counter stool doesn't just enhance your home; it supports ethical sourcing and environmental care. Choose it for a sustainable way to enjoy your morning coffee or evening cocktails. This item is designed to be enjoyed either with or without a cushion. Please designate your choice in the below "Select a Cushion" dropdown.

### MAIN SPECIFICATIONS

ItemAvondale Teak Counter StoolSKU1304MaterialTeakBrandSummer ClassicsDimensionsW20" x D24.25" x H40.5"Product CollectionAvondale