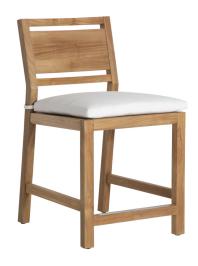

# **Avondale Teak Counter Stool**

SKU: 1304

# **DESCRIPTION**

Elevate your outdoor counter space with the Avondale Teak Counter Stool, where mid-century design meets contemporary chic. Crafted from Indonesian Teak, it brings style and ecofriendly living together. Its durability against the elements and pests ensures a pristine presence in your al fresco dining area. Adhering to sustainable and eco-conscious standards, this counter stool doesn't just enhance your home; it supports ethical sourcing and environmental care. Choose it for a sustainable way to enjoy your morning coffee or evening cocktails. This item is designed to be enjoyed either with or without a cushion. Please designate your choice in the below "Select a Cushion" dropdown.

### MAIN SPECIFICATIONS

ItemAvondale Teak Counter StoolSKU1304MaterialTeakBrandSummer ClassicsDimensionsW20" x D24.25" x H40.5"Product CollectionAvondale