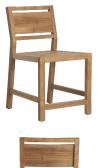

# **Avondale Teak Counter Stool**

SKU: 1304

# **DESCRIPTION**

Elevate your outdoor counter space with the Avondale Teak Counter Stool, where mid-century design meets contemporary chic. Crafted from Indonesian Teak, it brings style and ecofriendly living together. Its durability against the elements and pests ensures a pristine presence in your al fresco dining area. Adhering to sustainable and eco-conscious standards, this counter stool doesn't just enhance your home; it supports ethical sourcing and environmental care. Choose it for a sustainable way to enjoy your morning coffee or evening cocktails. This item is designed to be enjoyed either with or without a cushion. Please designate your choice in the below "Select a Cushion" dropdown.

### MAIN SPECIFICATIONS

ItemAvondale Teak Counter StoolSKU1304MaterialTeakBrandSummer ClassicsDimensionsW20" x D24.25" x H40.5"Product CollectionAvondale