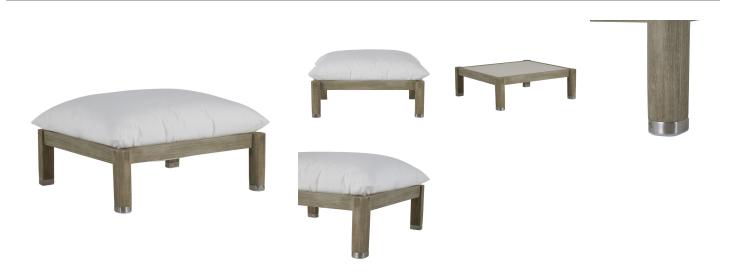

## **Monterey Ottoman**

SKU: 2405

## DESCRIPTION

The Monterey Ottoman is constructed from natural teak, a hard durable wood thats exceptionally resistant to weather and natural elements. Summer Classics teak furniture features mortise and tenon construction to assure years of durable, worry-free enjoyment. The included ultra-plush cushion is specifically designed for outdoors to withstand fading and natural elements, and to guarantee high-quality performance. Oyster Teak.

## MAIN SPECIFICATIONS

| Item               | Monterey Ottoman       |
|--------------------|------------------------|
| SKU                | 2405                   |
| Material           | Stainless Steel, Teak  |
| Brand              | Summer Classics        |
| Dimensions         | W32" x D29.375" x H12" |
| Product Collection | Monterey               |

## OTHER SPECIFICATIONS

| Assembly Required           | Yes     |
|-----------------------------|---------|
| Seat Depth                  | 26"     |
| Seat Height without Cushion | 11"     |
| Seat Height with Cushion    | 17.25"  |
| Seat Width                  | 31.125" |