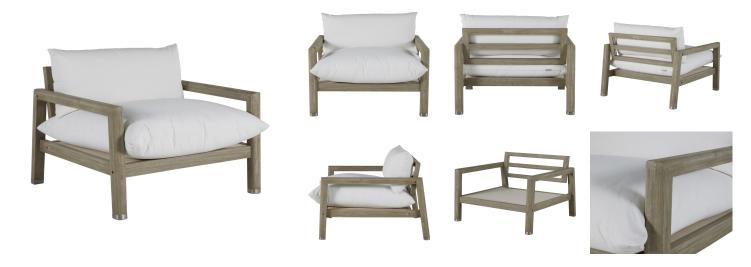

# **Monterey Lounge**

SKU: 2401

Item

### **DESCRIPTION**

The Monterey Lounge is constructed from natural teak, a hard durable wood thats exceptionally resistant to weather and natural elements. Summer Classics teak furniture features mortise and tenon construction to assure years of durable, worry-free enjoyment. The included ultra-plush cushions are specifically designed for outdoors to withstand fading and natural elements, and to guarantee high-quality performance. Oyster Teak finish.

Monterey Lounge