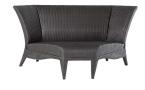

# **Athena Sectional Corner**

SKU: 1354

### **DESCRIPTION**

Summer Classics offers outdoor sectional seating designed to fit any space. The ultra low-maintenance Athena Reticulated collection was created with relaxation in mind. The Athena Corner piece forms a perfect curved outdoor sofa when arranged with a LAF and RAF section, you can extend with a slipper section(s). The Athena Collection features an innovative upholstered frame in our woven, N-dura<sup>TM</sup>resin wicker over a water-resistant reticulated foam cushion core for worry-free outdoor living.

# MAIN SPECIFICATIONS

ItemAthena Sectional CornerSKU1354MaterialN-dura™ Resin WickerBrandSummer ClassicsDimensionsW60" x D43.25" x H34.5"Product CollectionAthena Plus