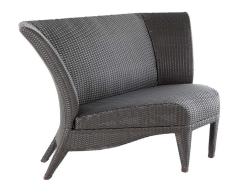

# **Athena Sectional Corner**

SKU: 1354

### **DESCRIPTION**

Summer Classics offers outdoor sectional seating designed to fit any space. The ultra low-maintenance Athena Reticulated collection was created with relaxation in mind. The Athena Corner piece forms a perfect curved outdoor sofa when arranged with a LAF and RAF section, you can extend with a slipper section(s). The Athena Collection features an innovative upholstered frame in our woven, N-dura<sup>TM</sup>resin wicker over a water-resistant reticulated foam cushion core for worry-free outdoor living.

# MAIN SPECIFICATIONS

ItemAthena Sectional CornerSKU1354MaterialN-dura™ Resin WickerBrandSummer ClassicsDimensionsW60" x D43.25" x H34.5"Product CollectionAthena Plus