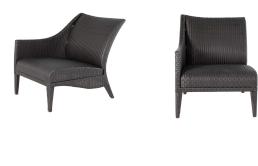

## **Athena Sectional Laf**

SKU: 1356

Summer Classics offers outdoor sectional seating designed to fit any space. The ultra low-maintenance Athena Reticulated collection was created with relaxation in mind. The Athena LAF piece forms a perfect outdoor sofa when arranged with a Slipper section and RAF section, you can also add a curve with a sectional corner. The Athena Collection features an innovative upholstered frame in our woven, N-dura™resin wicker over a water-resistant reticulated foam cushion core for worry-free outdoor living.

## MAIN SPECIFICATIONS

ItemAthena Sectional LafSKU1356MaterialN-dura™ Resin WickerBrandSummer ClassicsDimensionsW24.75" x D33.375" x H36"Product CollectionAthena Plus