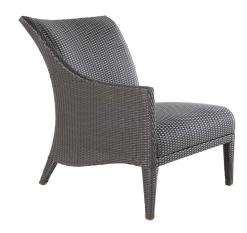

## **Athena Sectional Laf**

SKU: 1356

Summer Classics offers outdoor sectional seating designed to fit any space. The ultra low-maintenance Athena Reticulated collection was created with relaxation in mind. The Athena LAF piece forms a perfect outdoor sofa when arranged with a Slipper section and RAF section, you can also add a curve with a sectional corner. The Athena Collection features an innovative upholstered frame in our woven, N-dura™resin wicker over a water-resistant reticulated foam cushion core for worry-free outdoor living.

## MAIN SPECIFICATIONS

ItemAthena Sectional LafSKU1356MaterialN-dura™ Resin WickerBrandSummer ClassicsDimensionsW24.75" x D33.375" x H36"Product CollectionAthena Plus