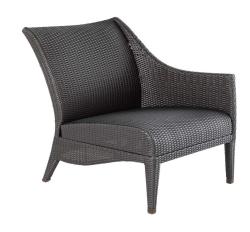

# **Athena Sectional Raf**

SKU: 1357

## **DESCRIPTION**

Summer Classics offers outdoor sectional seating designed to fit any space. The ultra low-maintenance Athena Reticulated collection was created with relaxation in mind. The Athena RAF piece forms a perfect outdoor sofa when arranged with a Slipper section and LAF section, you can also add a curve with a sectional corner. The Athena Collection features an innovative upholstered frame in our woven, N-dura™resin wicker over a water-resistant reticulated foam cushion core for worry-free outdoor living.

## MAIN SPECIFICATIONS

ItemAthena Sectional RafSKU1357MaterialN-dura™ Resin WickerBrandSummer ClassicsDimensionsW24.5" x D33.375" x H34.5"Product CollectionAthena Plus