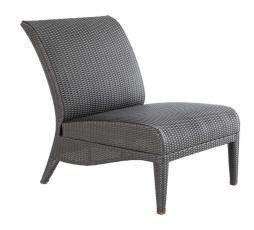

# **Athena Sectional Slipper**

SKU: 1355

### **DESCRIPTION**

Summer Classics offers outdoor sectional seating designed to fit any space. The ultra low-maintenance Athena Reticulated collection was created with relaxation in mind. The Athena Slipper piece forms a perfect outdoor sofa when arranged with a LAF and RAF section, you can also add a curve with a sectional corner. The Athena Collection features an innovative upholstered frame in our woven, N-dura<sup>TM</sup>resin wicker over a water-resistant reticulated foam cushion core for worry-free outdoor living.

# MAIN SPECIFICATIONS

ItemAthena Sectional SlipperSKU1355MaterialN-dura™ Resin WickerBrandSummer ClassicsDimensionsW24.5" x D33.375" x H34.5"Product CollectionAthena Plus