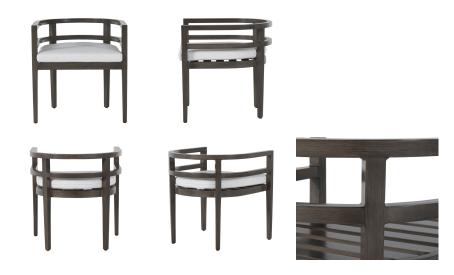

# Santa Barbara Aluminum Arm Chair

SKU: 4041

## **DESCRIPTION**

This item is designed to be enjoyed either with or without a cushion. Please designate your choice in the below "Select a Cushion" dropdown.

## MAIN SPECIFICATIONS

| Item       | Santa Barbara Aluminum Arm<br>Chair |
|------------|-------------------------------------|
| SKU        | 4041                                |
| Material   | Wrought Aluminum                    |
| Brand      | Summer Classics                     |
| Dimensions | W22.875" x D22.875" x<br>H27.375"   |